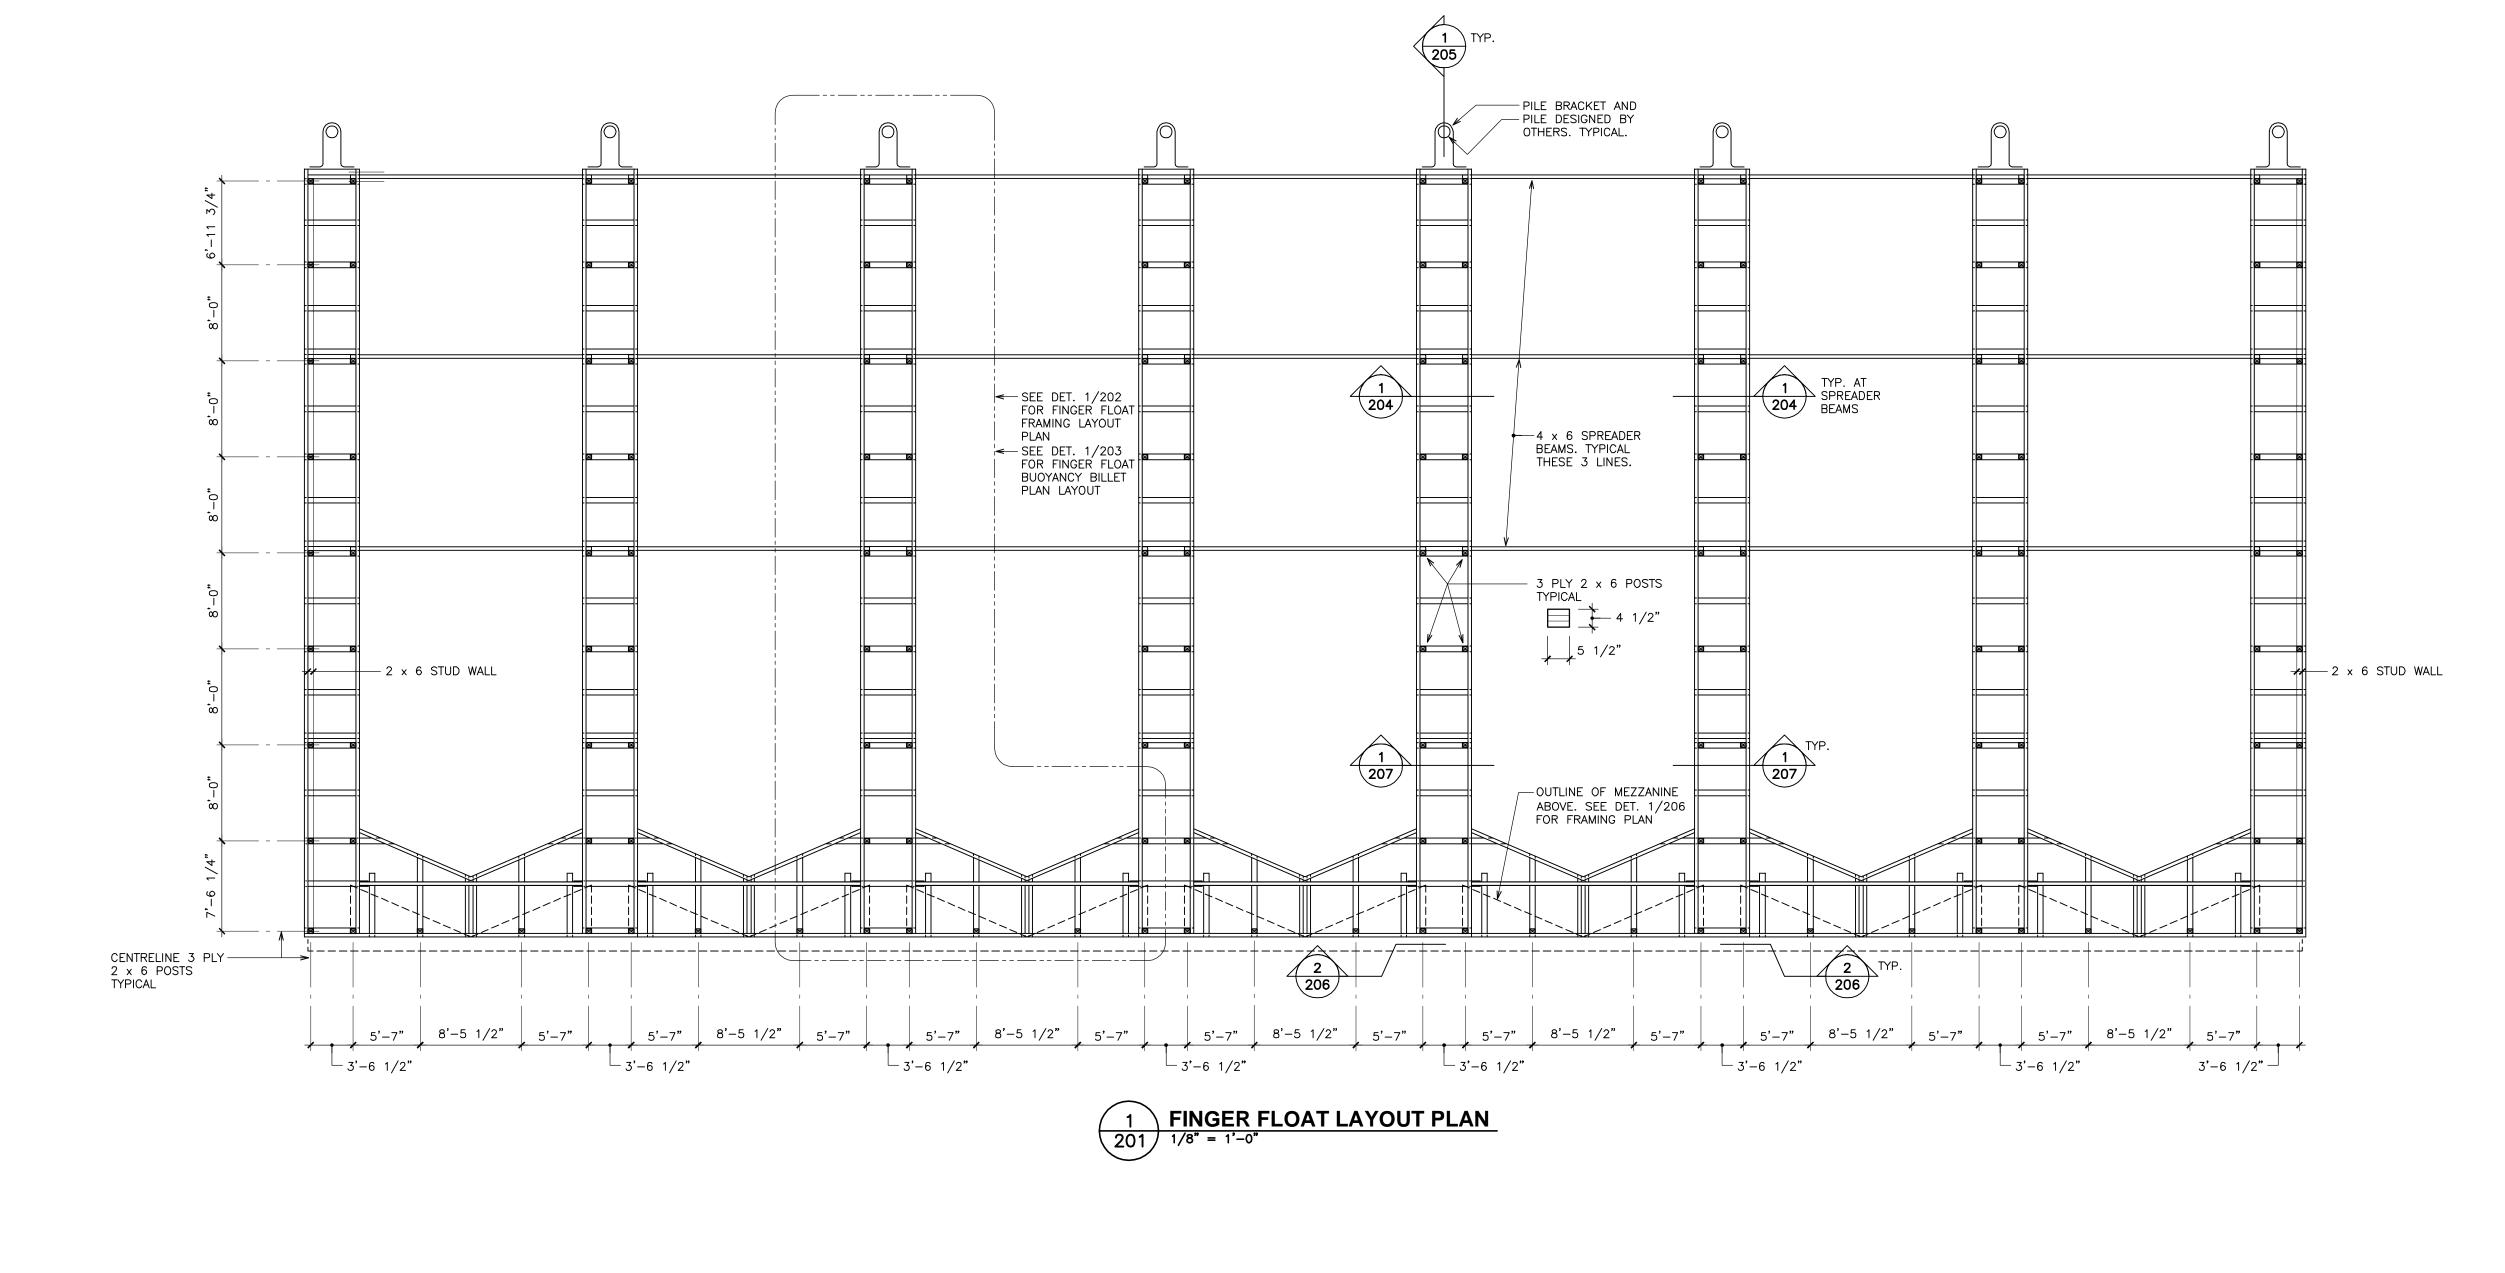

Royal Vancouver Yacht Club

**Boat House Replacement** Phase 1

Finger Float Layout Plan

**Boat Shed Roof Layout Plan** 

VAN.039274.0002 RJC Project Number

Sheet Number **S-201** 

hmarch P:\VAN\039200\VAN.039274.0002 - Royal Vancouver Yacht Club Boat House Replacement Phase 1\Drafting\VAN.039274.0002 S-201 Plans.dwg 11-04-11 11:57:39