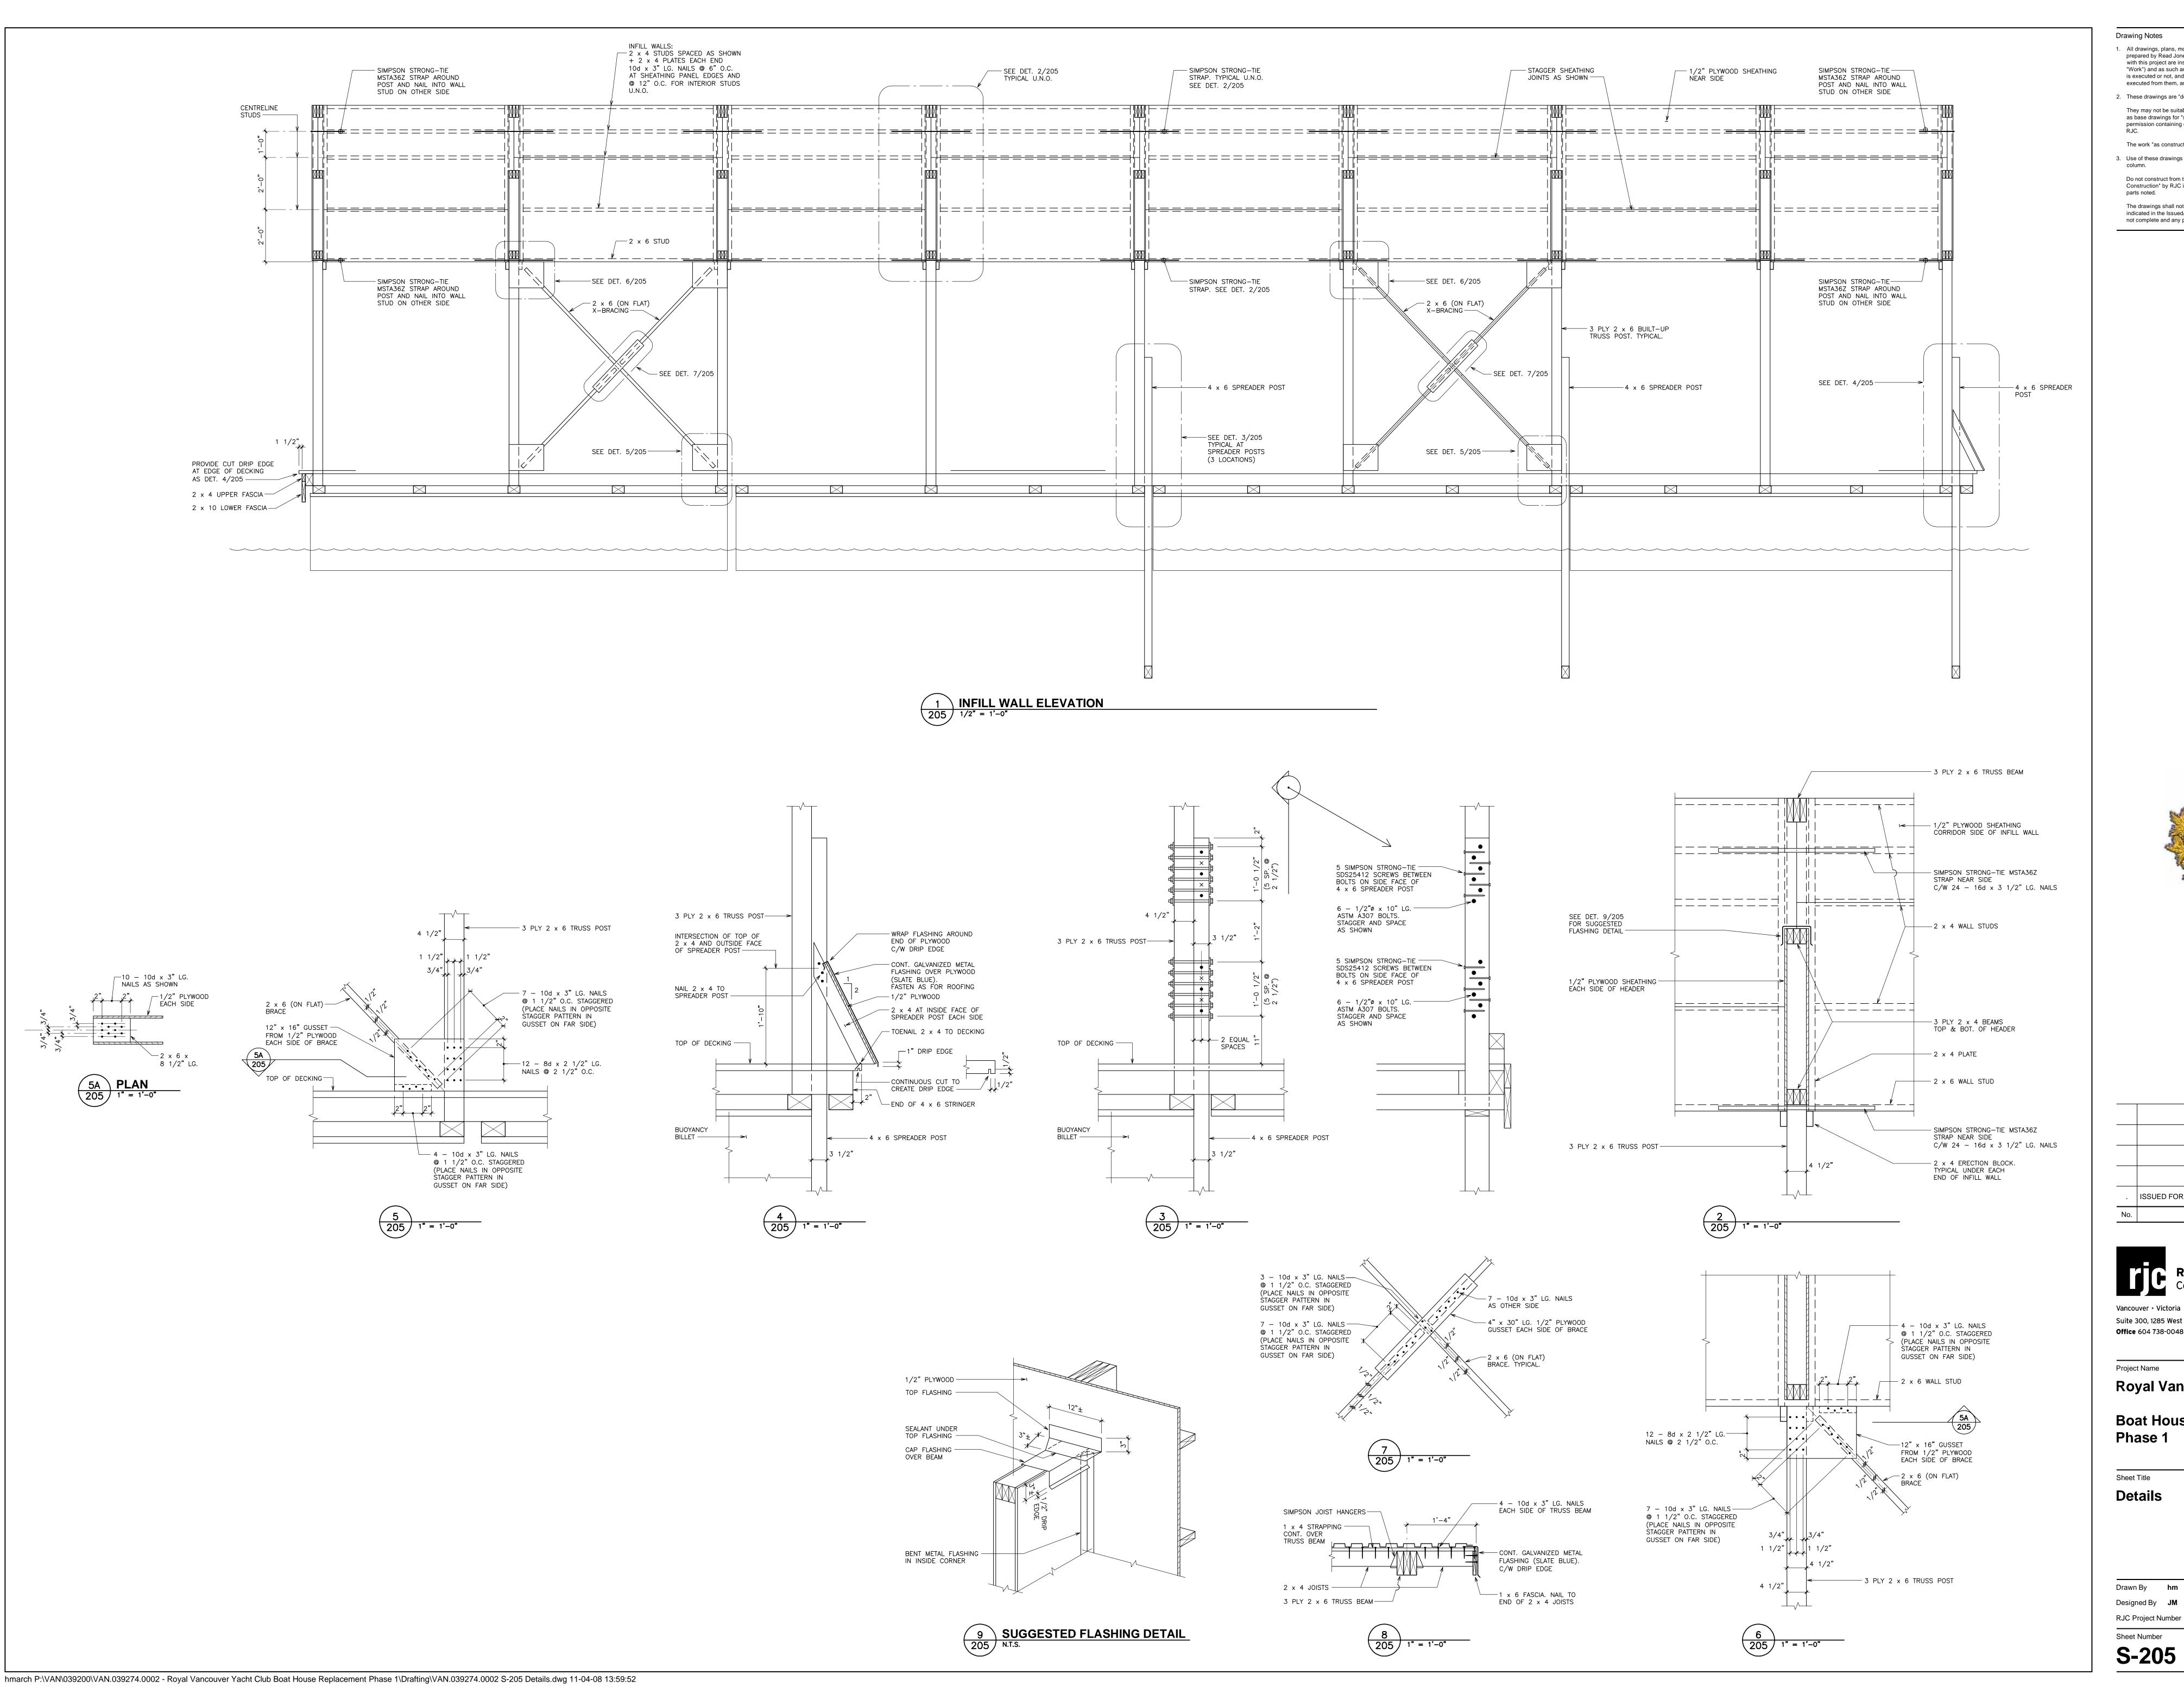

Royal Vancouver Yacht Club

**Boat House Replacement** 

Sheet Title

Scale As Noted Designed By **JM** 

VAN.039274.0002 Sheet Number **S-205** 

- 1. All drawings, plans, models, designs, specifications and other documents prepared by Read Jones Christoffersen Ltd. ("RJC") and used in connection with this project are instruments of service for the work shown in them (the "Work") and as such are and remain the property of RJC whether the Work is executed or not, and RJC reserves the copyright in them and in the Work executed from them, and they shall not be used for any other work or project.
- 2. These drawings are "design drawings" only. They may not be suitable for use as shop drawings. Use of these drawings as base drawings for "shop drawings" is not permitted unless written
- permission containing certain conditions and limitations is obtained from
- The work "as constructed" may vary from what is shown on these drawings. 3. Use of these drawings is limited to that identified in the Issued/Revision