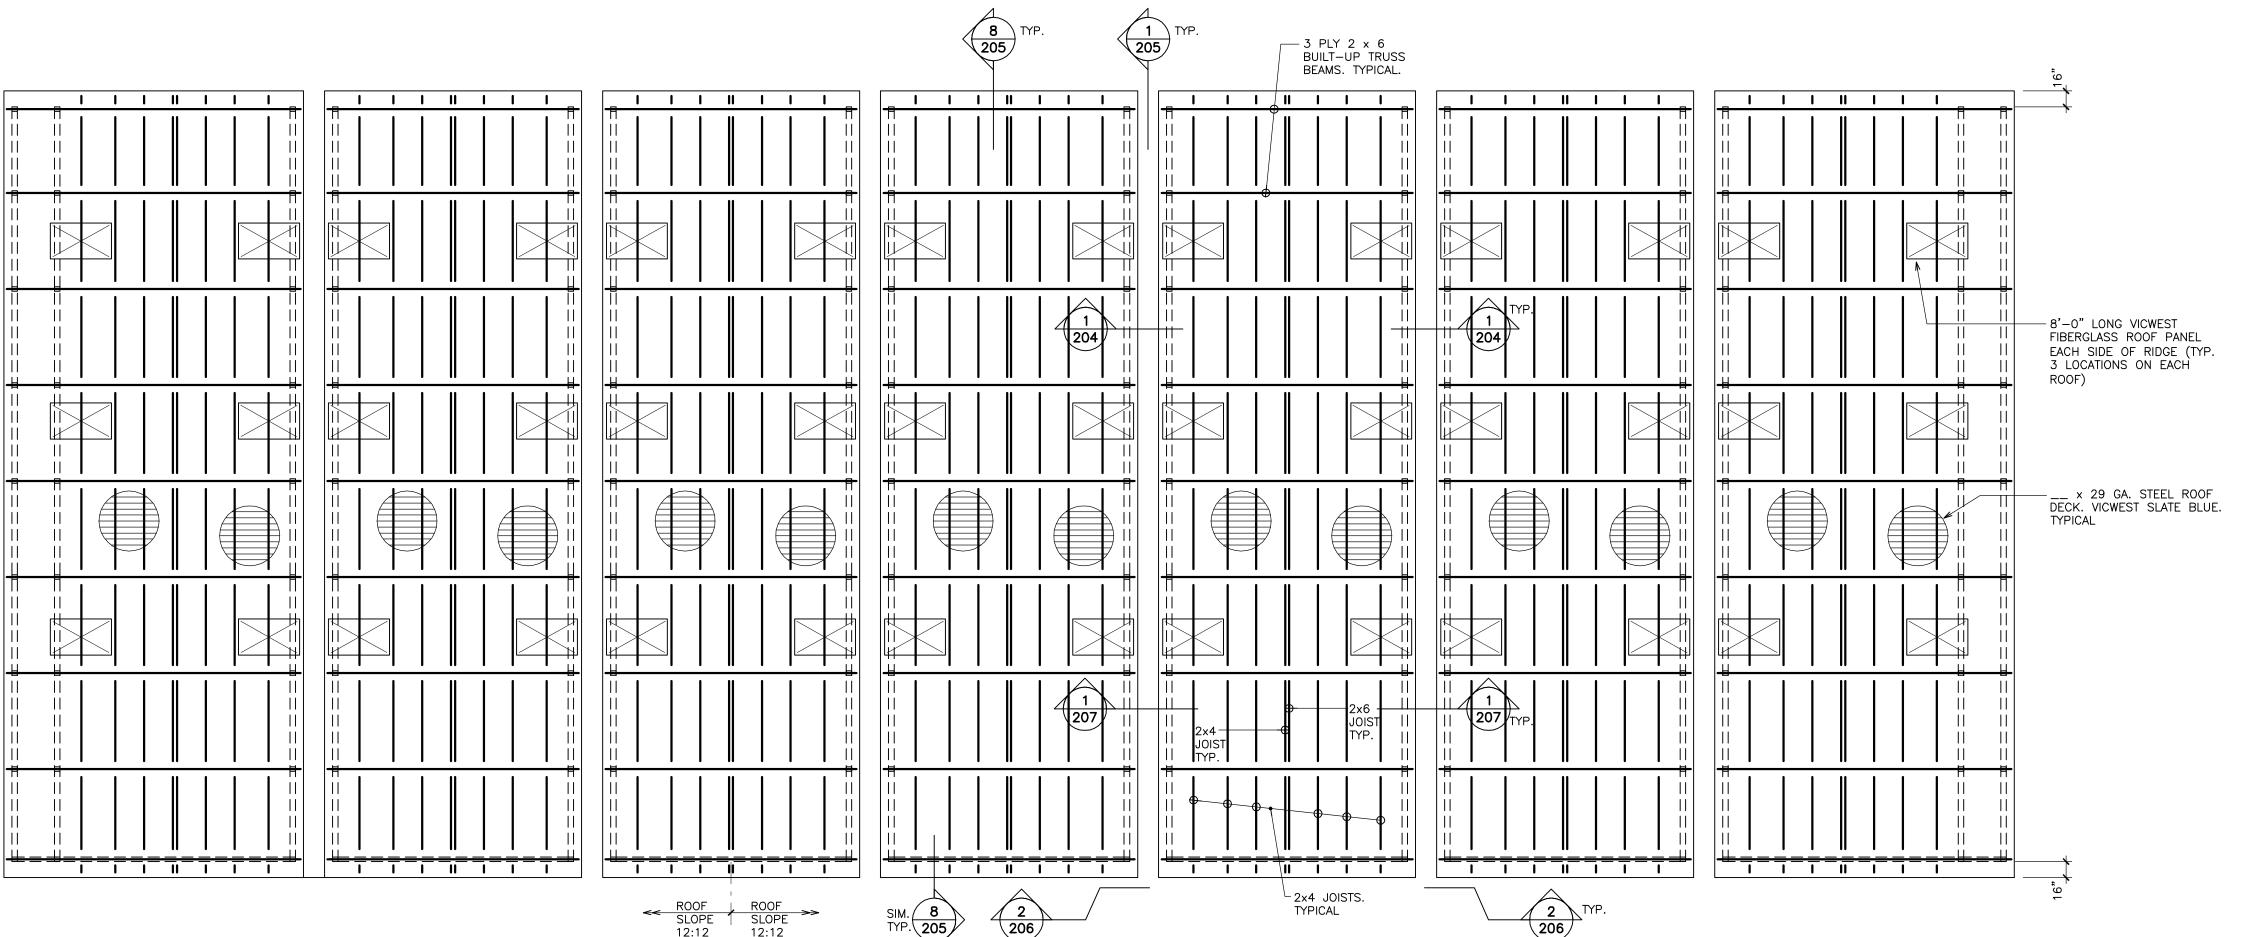

2 BOAT SHED ROOF LAYOUT PLAN
201 1/8" = 1'-0"

## Drawing Notes

- 1. All drawings, plans, models, designs, specifications and other documents prepared by Read Jones Christoffersen Ltd. ("RJC") and used in connection with this project are instruments of service for the work shown in them (the "Work") and as such are and remain the property of RJC whether the Work is executed or not, and RJC reserves the copyright in them and in the Work executed from them, and they shall not be used for any other work or project.
- 2. These drawings are "design drawings" only. They may not be suitable for use as shop drawings. Use of these drawings
- as base drawings for "shop drawings" is not permitted unless written permission containing certain conditions and limitations is obtained from
- The work "a