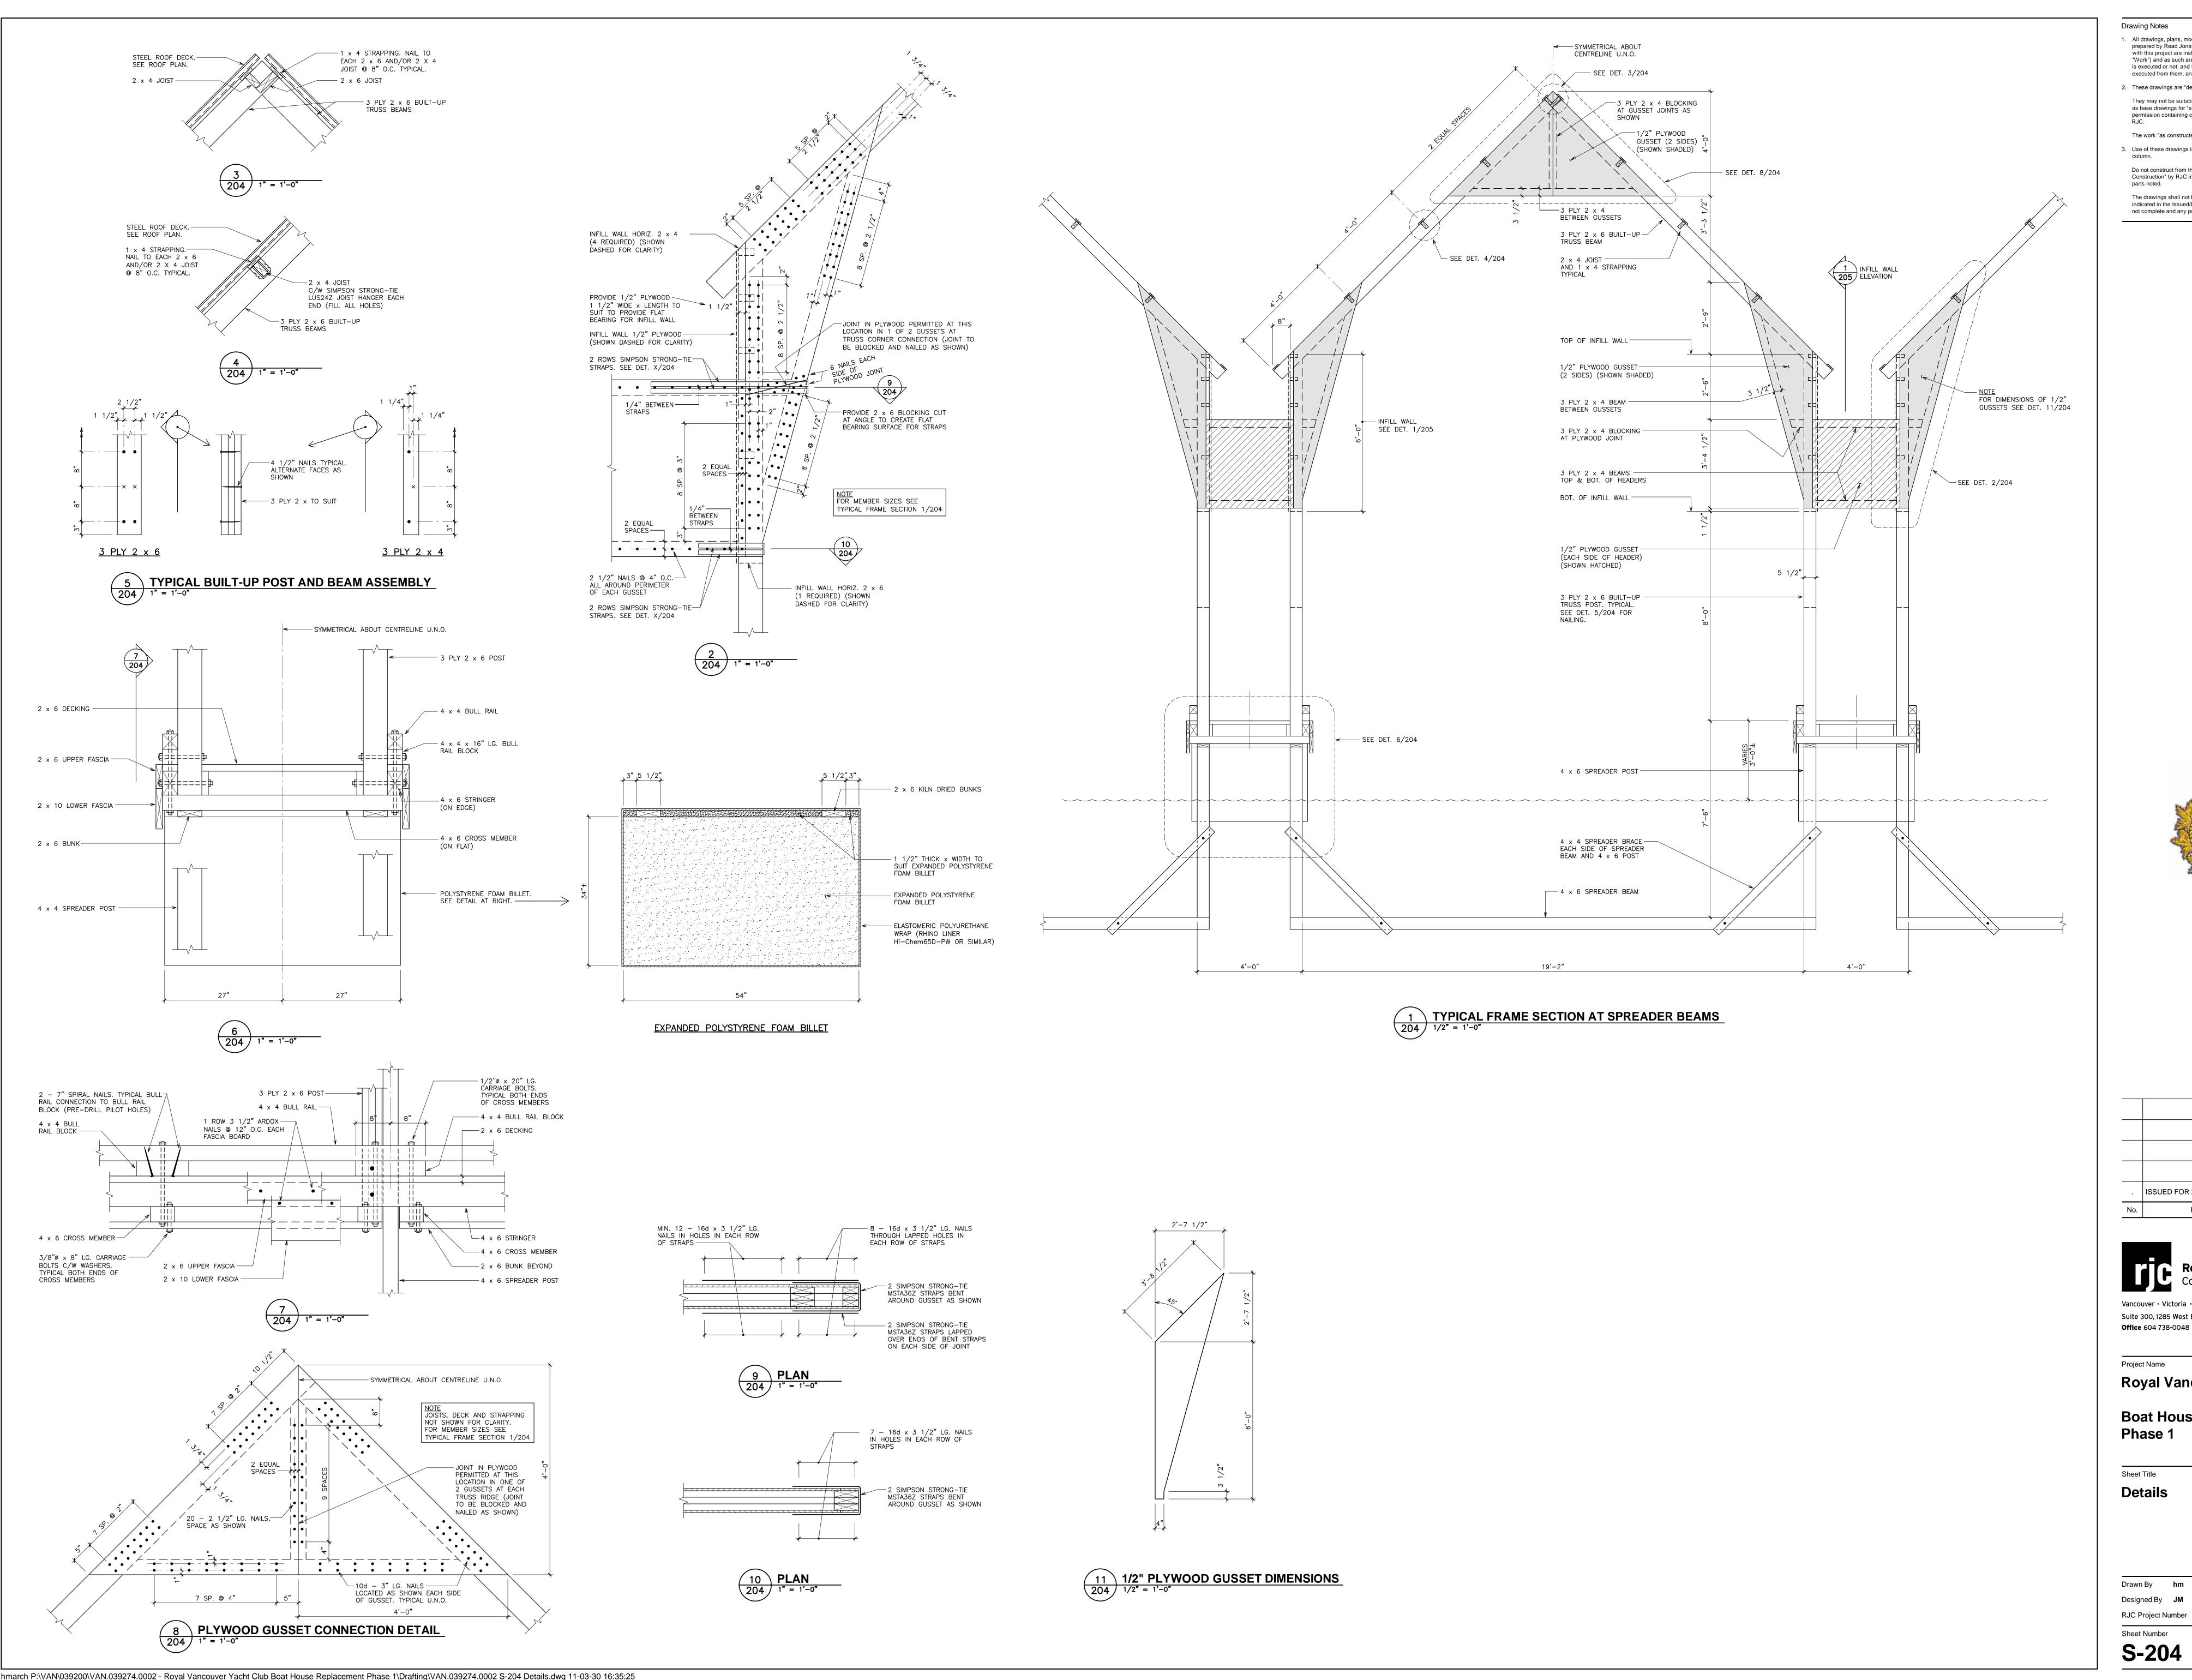

Royal Vancouver Yacht Club

**Boat House Replacement** Phase 1

Sheet Title **Details** 

Scale As Noted Designed By **JM** VAN.039274.0002

Sheet Number **S-204** 

hmarch P:\VAN\039200\VAN.039274.0002 - Royal Vancouver Yacht Club Boat House Replacement Phase 1\Drafting\VAN.039274.0002 S-204 Details.dwg 11-03-30 16:35:25