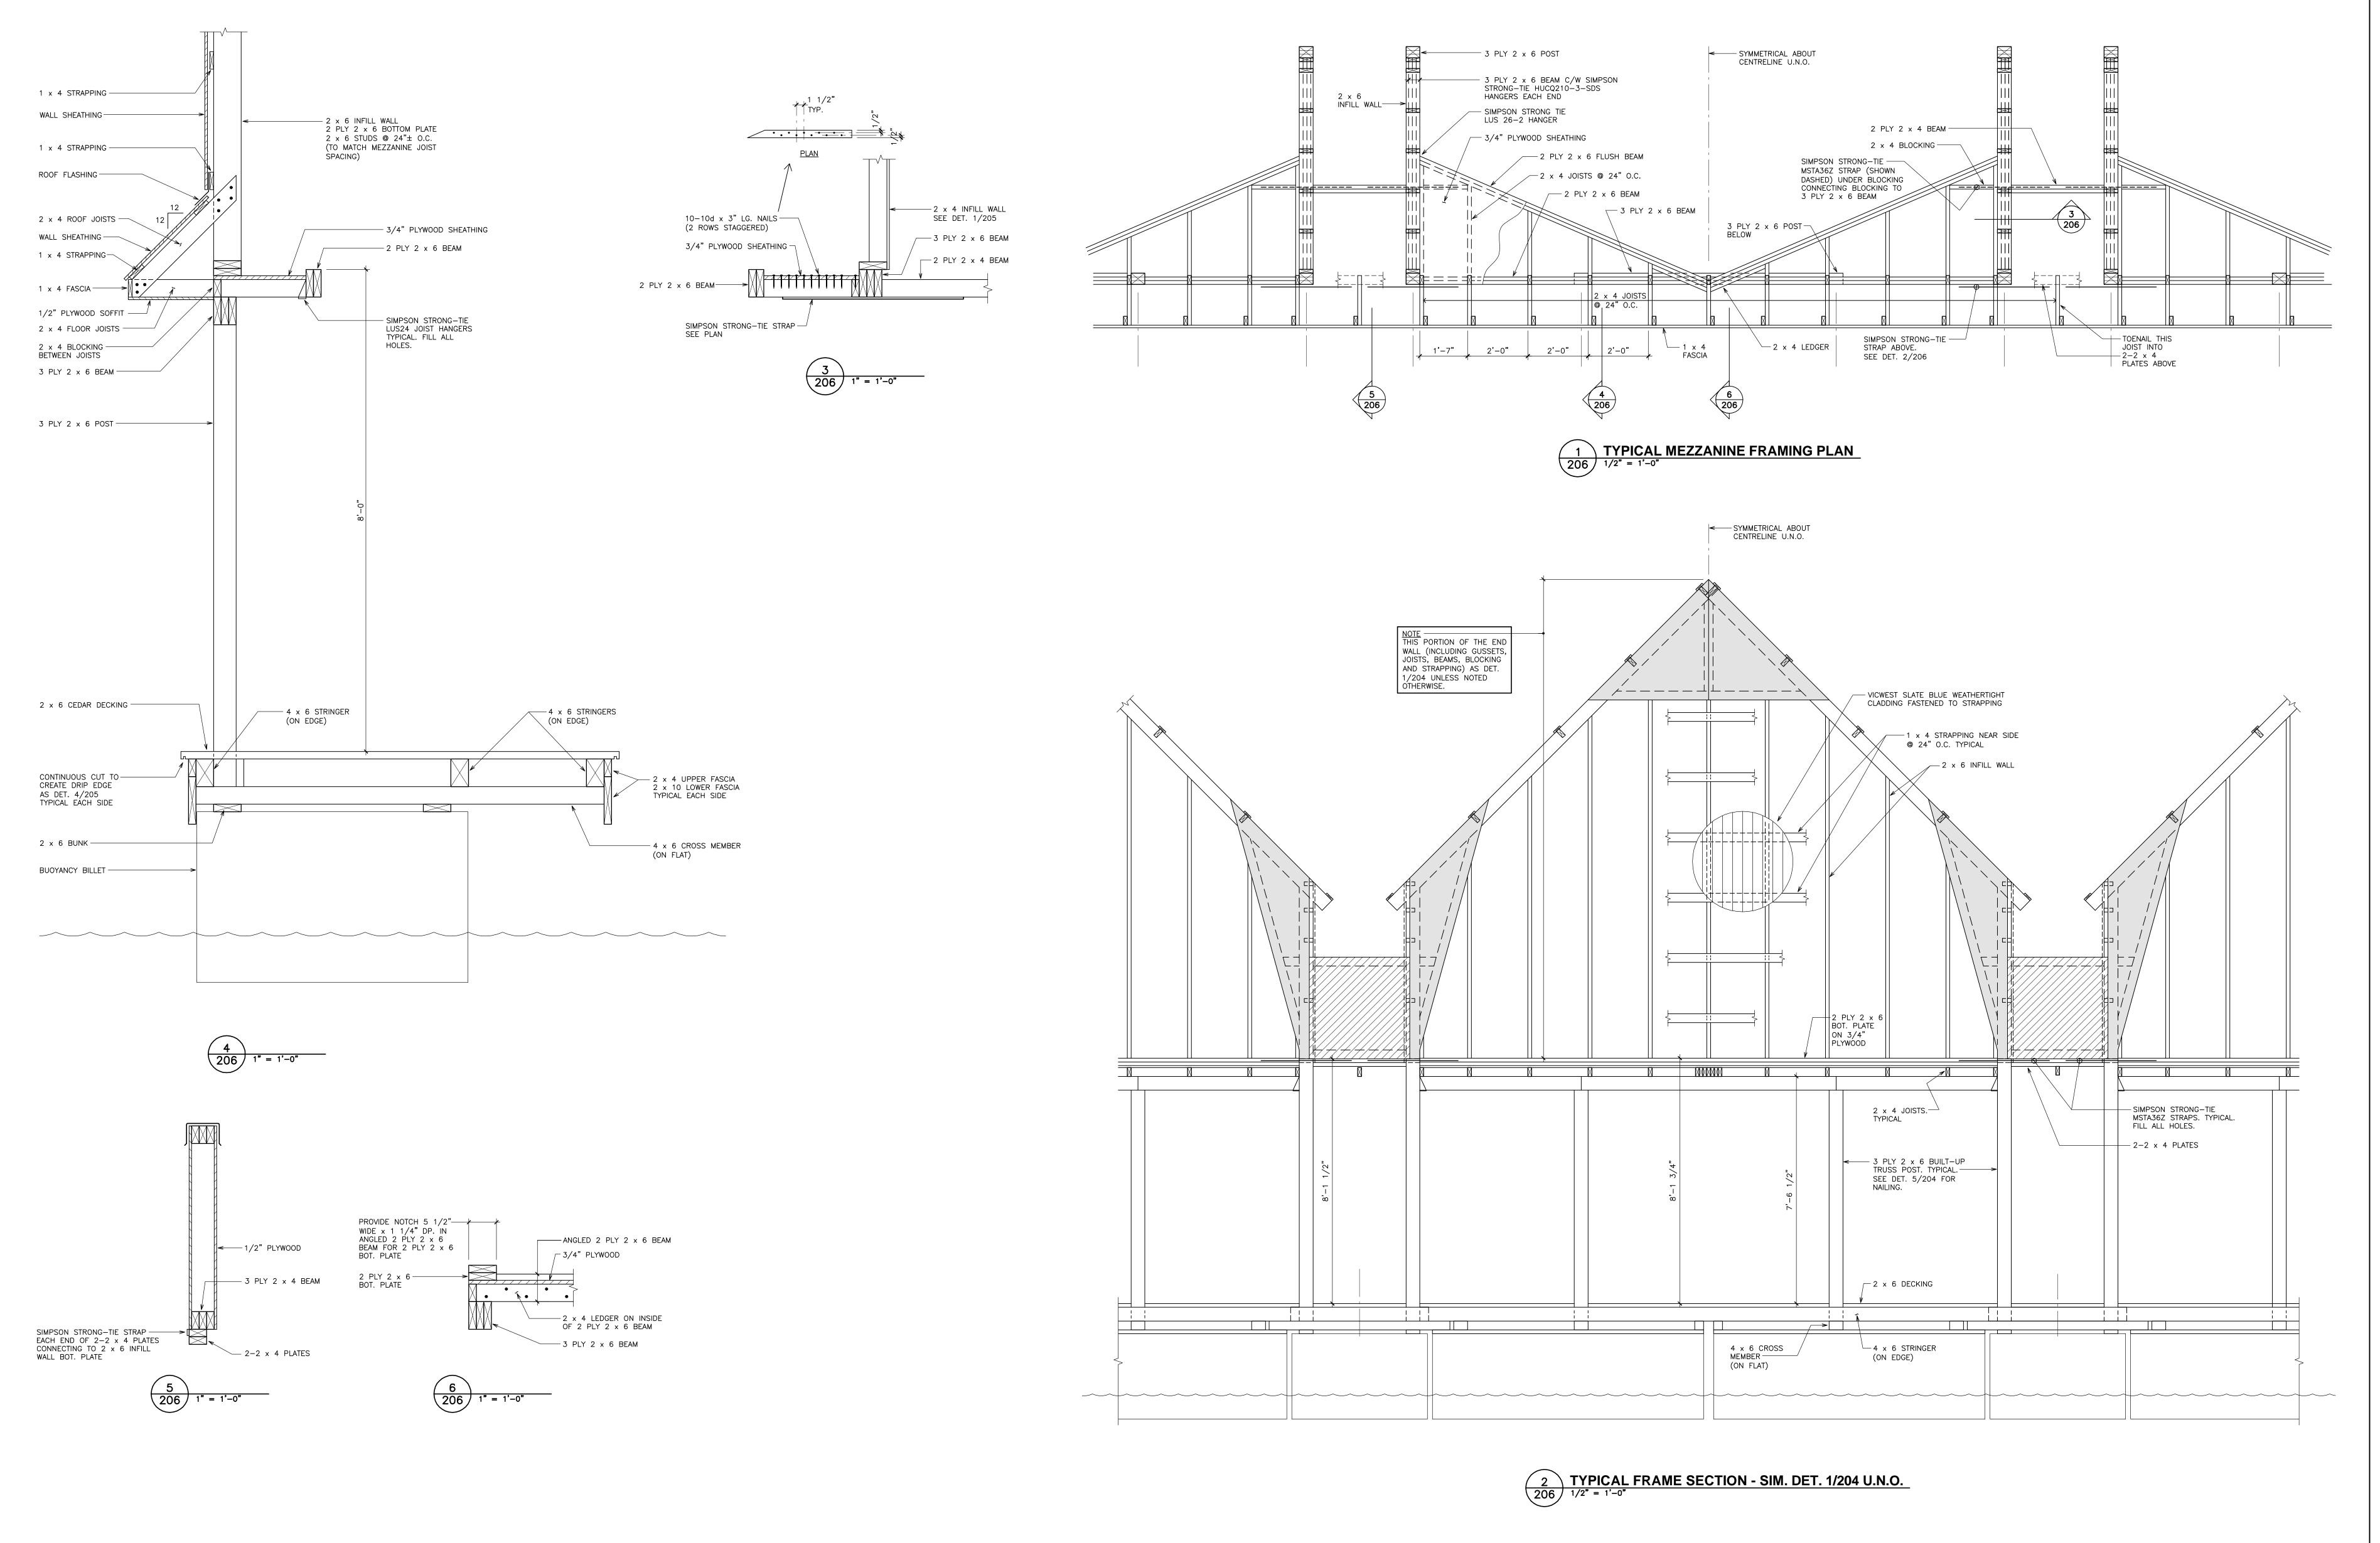

Vancouver • Victoria • Nanaimo • Calgary • Edmonton • Toronto Suite 300, 1285 West Broadway, Vancouver, BC V6H 3X8 Canada Office 604 738-0048 Fax 604 738-1107 www.rjc.ca

Royal Vancouver Yacht Club

**Boat House Replacement** Phase 1

**Details** 

VAN.039274.0002

Sheet Number

**S-206** 

RJC Project Number

hmarch P:\VAN\039200\VAN.039274.0002 - Royal Vancouver Yacht Club Boat House Replacement Phase 1\Drafting\VAN.039274.0002 S-206 Details.dwg 11-04-11 11:25:05