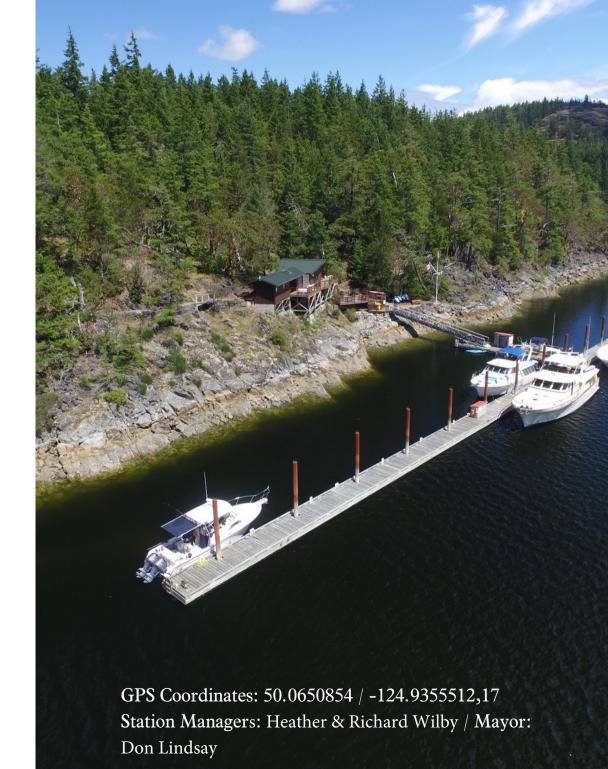

#### **CORTES BAY**

- GATEWAY TO DESOLATION SOUND
- 1,600 LINEAL FEET OF DOCK SPACE,
  1,200' OF WATERFRONT ON 19 ACRES
  OF LAND •
- WATER, HYDRO
- PAVILION WITH BBQ
- FREEZER, REFRIGERATOR, MICROWAVE, TOILETS, SHOWERS, LAUNDRY FACILITIES
- 4 KAYAKS AND 4 BICYLES
- ACCESSIBLE BY CAR (BC FERRIES FROM CAMPBELL RIVER TO QUADRA ISLAND TO CORTES ISLAND: 1351 MANZANITA ROAD)
- 96 NM NW FROM JERICHO HOME PORT