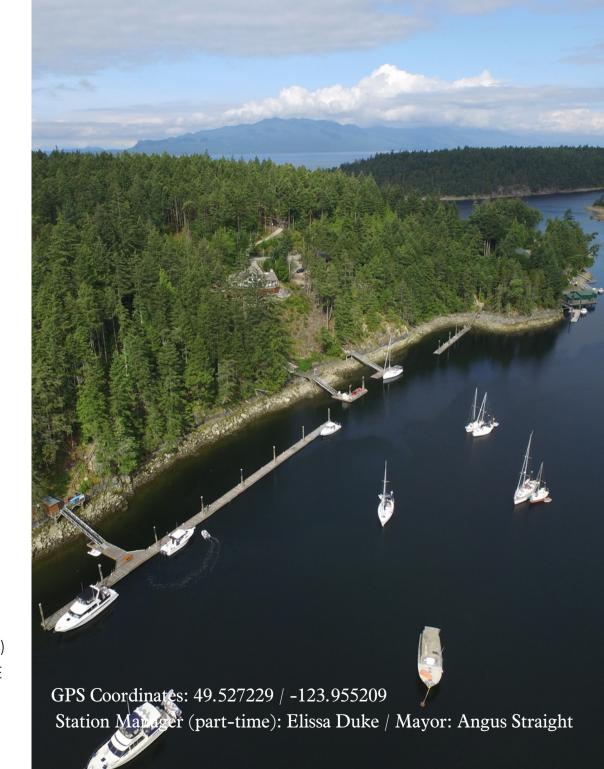

#### **CORTES BAY**

- GATEWAY TO DESOLATION SOUND
- 1,600 LINEAL FEET OF DOCK SPACE,
  1,200' OF WATERFRONT ON 19 ACRES
  OF LAND •
- WATER, HYDRO
- PAVILION WITH BBQ
- FREEZER, REFRIGERATOR, MICROWAVE, TOILETS, SHOWERS, LAUNDRY FACILITIES
- 4 KAYAKS AND 4 BICYLES
- ACCESSIBLE BY CAR (BC FERRIES FROM CAMPBELL RIVER TO QUADRA ISLAND TO CORTES ISLAND: 1351 MANZANITA ROAD)
- 96 NM NW FROM JERICHO HOME PORT