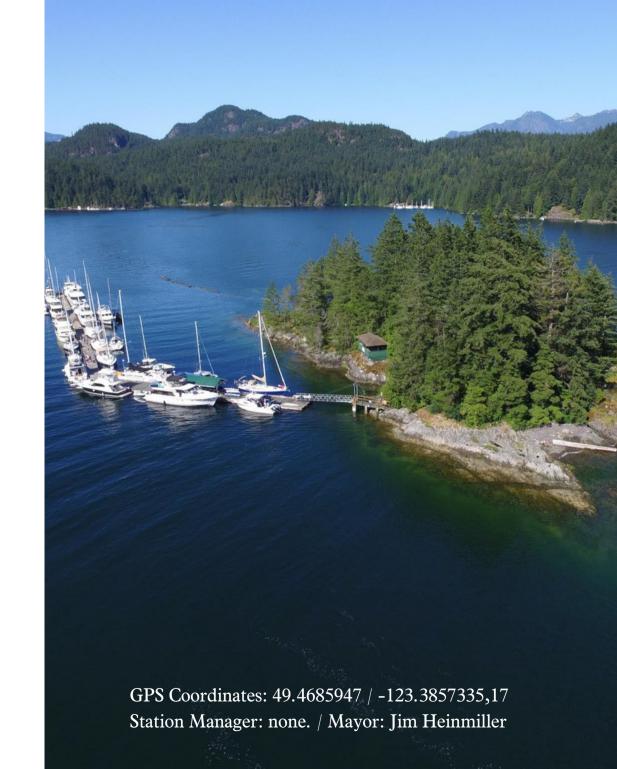

## ALEXANDRA ISLAND

- 1,200' OF DOCK SPACE
- GAZEBO-STYLE PAVILION
- COVERED ON-DOCK BBQ
- HORSESHOE PIT
- 4 KAYAKS AND 2 PADDLEBOARDS
- WASHROOMS / OUTHOUSES
- EXCELLENT SWIMMING AND CRABBING
- ONLY 18 NM N-NW FROM JERICHO HOME PORT