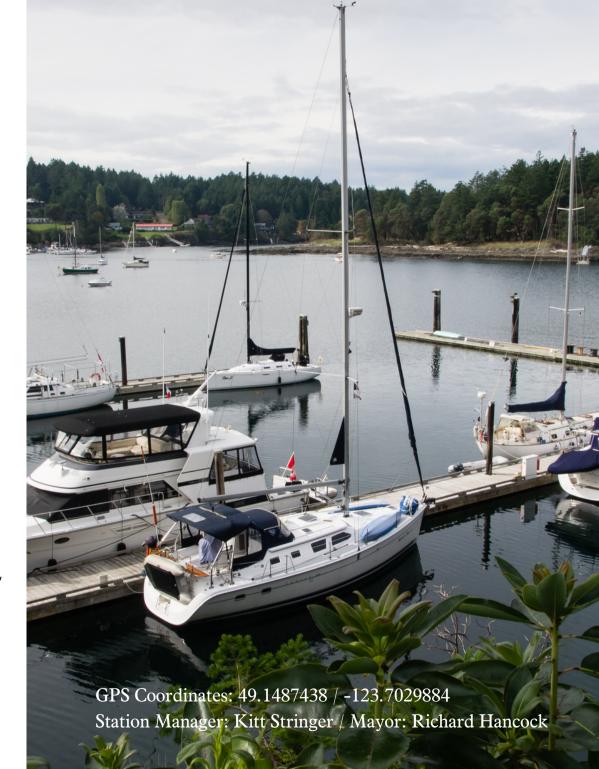

#### SECRET COVE

- 350' OF DOCK SPACE WITH POWER, POTABLE WATER
- FLUSH TOILETS ASHORE
- FREEZER ON DOCK
- BBQ AND PICNIC TABLES
- TWO TENT PADS
- KAYAKS AND PADDLEBOARDS FOR EXPLORING
- ACCESSIBLE BY ROAD (NORTH ON SUNSHINE COAST HWY UNTIL 16 KM WEST OF SECHELT. TURN LEFT ONTO BROOKS ROAD AND RIGHT ONTO WESCAN ROAD: 99360 WESCAN ROAD)
- ONLY 37 NM NW FROM JERICHO HOME PORT