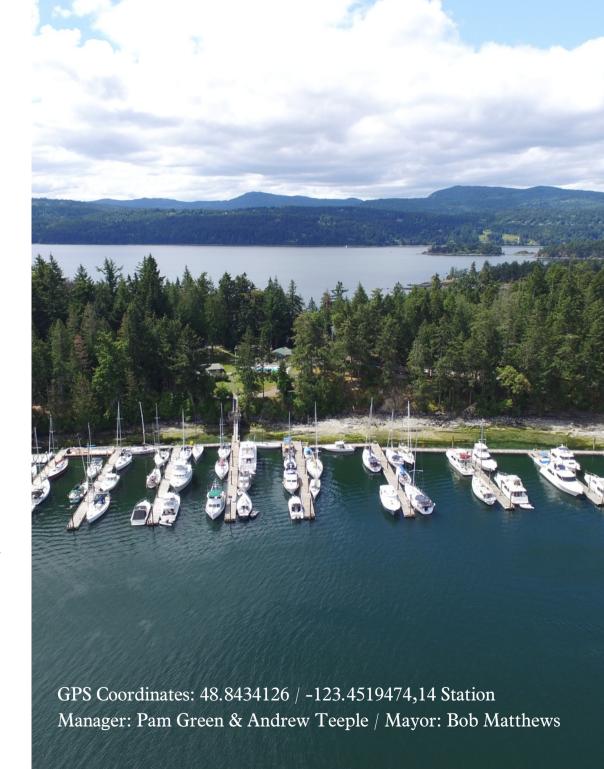

#### SCOTT POINT

- 2,600 FEET OF DOCK SPACE WITH 30 AMP POWER AND POTABLE WATER
- PAVILION WITH SMALL KITCHEN AND COMMUNAL BBQS
- 4 A-FRAME CABINS FOR RENT, THREE TENT PADS
- HORSESHOE PIT, TABLE TENNIS, CHILDREN'S PLAYGROUND, BASKETBALL COURT, SWIMMING POOL
- 4 KAYAKS AND 2 PADDLEBOARDS
- ACCESSIBLE BY CAR (BC FERRIES TO LONG HARBOUR)
- ONLY 37 NM SW FROM JERICHO HOME PORT