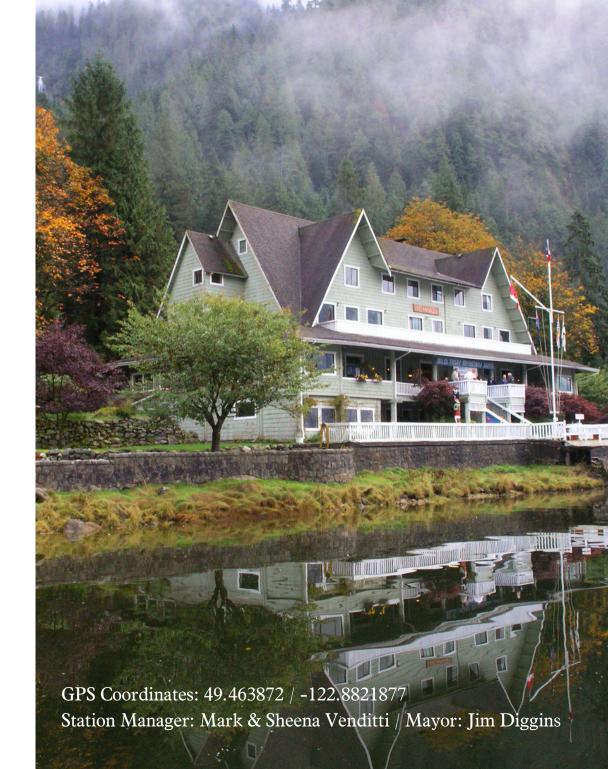

#### **WIGWAM INN**

- 1,400' OF DOCK SPACE WITH POWER, SEASONAL WATER
- 12 ROOMS WITH SHOWERS & TOILETS FOR RENT, TWO TENT PADS
- GAMES ROOM WITH TWO TABLE TENNIS TABLES, FOOSBALL TABLE, POOL TABLE, SHUFFLEBOARD
- TWO GAS STOVES, TWO FULL-SIZE ELECTRIC FRIDGES, FULLY EQUIPPED KITCHEN WITH MICROWAVE, COFFEE POT
- TWO PROPANE BBQS IN A BBQ SHELTER
- EXCELLENT HIKING
- ONLY 24 NM NE FROM JERICHO HOME PORT