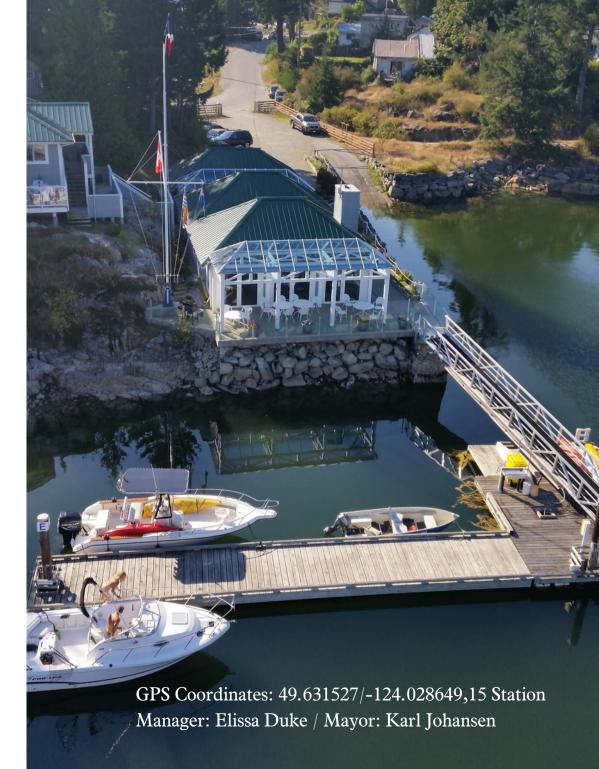

### **GARDEN BAY**

- 1,900 LINEAL FEET OF DOCK SPACE OVER A 2-ACRE WATERLOT, WITH SHORE POWER AND POTABLE WATER
- PAVILION WITH WALKWAY FREEZER
- SHOWERS AND LAUNDRY
- KITCHEN FACILITIES WITH BBQ ON THE DECK
- KAYAKS AND BICYCLES FOR MEMBER USE
- ACCESSIBLE BY ROAD (NORTH ON SUNSHINE COAST HIGHWAY, TAKE GARDEN BAY TURN-OFF AFTER MADEIRA PARK: 4947 PANORAMA DRIVE)
- EXCELLENT SWIMMING AND HIKING
- 48 NM NW FROM JERICHO HOME PORT